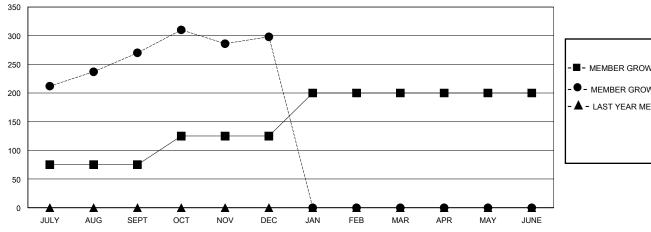

## District 317 A

GMT: **LOCATION INDIA GMT CA** 

| •                           |   |   |   |                               |    |     | •  |
|-----------------------------|---|---|---|-------------------------------|----|-----|----|
| Clubs RESULTS FOR 2023-2024 |   |   |   | Members RESULTS FOR 2023-2024 |    |     |    |
|                             |   |   |   |                               |    |     |    |
| JULY/AUG/SEPT               | 5 | 2 | 4 | JULY/AUG/SEPT                 | 75 | 362 | 74 |
| OCT/NOV/DEC                 | 0 | 0 | 0 | OCT/NOV/DEC                   | 50 | 118 | 84 |
| JAN/FEB/MAR                 | 5 | 0 | 0 | JAN/FEB/MAR                   | 75 | 0   | 0  |
| APR/MAY/JUNE                | 0 | 0 | 0 | APR/MAY/JUNE                  | 0  | 0   | 0  |

## GOALS AND ACTUAL MEMBERS CUMULATIVE

| <ul> <li>MEMBER GROWTH NE</li> </ul> | T GOAL |
|--------------------------------------|--------|
|--------------------------------------|--------|

- MEMBER GROWTH ACTUAL

- LAST YEAR MEMBERSHIP ACTUAL

Results as of: 12/31/2023

| DROPPED CLUBS: 4 |     |
|------------------|-----|
| DROPPED MEMBERS  |     |
| DECEASED         | 7   |
| CLUB CANCELLED   | 14  |
| OTHER            | 137 |
| TOTAL            | 158 |