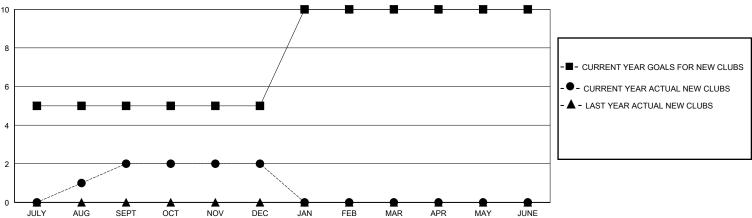

## District 317 A

GMT: **LOCATION INDIA GMT CA** 

| •                           |   |   |   |                               |    |     | •  |
|-----------------------------|---|---|---|-------------------------------|----|-----|----|
| Clubs RESULTS FOR 2023-2024 |   |   |   | Members RESULTS FOR 2023-2024 |    |     |    |
|                             |   |   |   |                               |    |     |    |
| JULY/AUG/SEPT               | 5 | 2 | 4 | JULY/AUG/SEPT                 | 75 | 362 | 74 |
| OCT/NOV/DEC                 | 0 | 0 | 0 | OCT/NOV/DEC                   | 50 | 118 | 84 |
| JAN/FEB/MAR                 | 5 | 0 | 0 | JAN/FEB/MAR                   | 75 | 0   | 0  |
| APR/MAY/JUNE                | 0 | 0 | 0 | APR/MAY/JUNE                  | 0  | 0   | 0  |